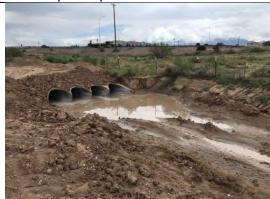

|
|                                                                                                                                                                                                                                                                                                                                                                                                                                                                                                                                                                                                                                                                                           |







drainage swale No. 4.



View of east side of site where storm runoff enters site into View of north end of drainage swale No. 3 still holding storm runoff. .



View of area of earth berm No. 9 where berm needs to be repaired.



View of storm water discharge point on west side of site. Sediment from behind waddles needs to be removed. .

|                                                                                                                               | General Info                                                                                                                                                                                 | rmation                      |                           |  |  |  |
|-------------------------------------------------------------------------------------------