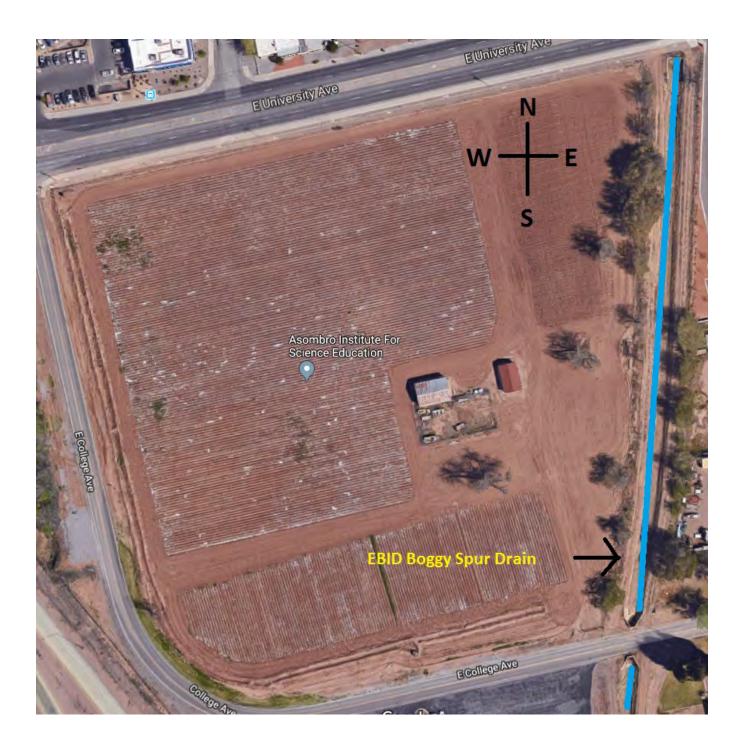

|                          |                                  |             |
|                         |                        |                          |                                  |             |
| <del></del>             |                        |                          |                                  |             |
|                         |                        |                          |                                  |             |
|                         |                        |                          |                                  |             |
|                         |                        |                          |                                  |             |

If helpful, draw a diagram of the system and label the major components:





# MS4 Basin and Structures Screening Data : Michael Lucero Date: July 2021

| inspector s rame.          | Tichaci Euccio     | <del>-</del>                  | Datc. <u>sury 2021</u>               |           |
|----------------------------|--------------------|-------------------------------|--------------------------------------|-----------|
| MS4 Drainage Basin No.     | :2                 |                               |                                      |           |
| Last Rain Occurred:        | <24 Hours          | <3 Days                       | More than 3 Days                     |           |
| Describe the inspected st  | ructures within th | <b>is basin</b> [general loca | ation, materials of construction,    |           |
| -                          |