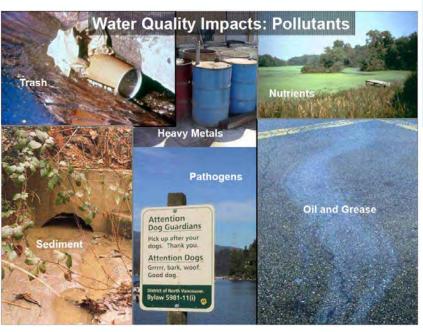

|           |            | ontinued<br>d Water                                                                                                                                    | Impairment                                                                                                           | Approve        | d TMDL T       | MDL assigns    | WLA to MS4  |
|-----------|------------|--------------------------------------------------------------------------------------------------------------------------------------------------------|----------------------------------------------------------------------------------------------------------------------|----------------|----------------|----------------|-------------|
|           |            |                                                                                                                                                        |                                                                                                                      | ☐ Yes          | ☐ No           | ☐ Yes          | ☐ No        |
|           |            |                                                                                                                                                        |                                                                                                                      | □ <b>V</b>     | □ N.           |                |             |
|           |            |                                                                                                                                                        |                                                                                                                      | ∐ Yes          | ☐ No           | ∐ Yes          | ∐ No        |
|           |            |                                                                                                                                                        |                                                                                                                      | Yes            | ☐ No           | Yes            | ☐ No        |
|           |            |                                                                                                                                                        |                                                                                                                      | Yes            | ☐ No           | Yes            | ☐ No        |
|           | Z.         | What specific sources cont                                                                                                                             | ributing to the impairment(s) are you                                                                                | u targeting ir | your storm     | water program  | n?          |
| Not       | арр        | olicable (do not discharge                                                                                                                             | to 303(d) waters)                                                                                                    |                |                |                |             |
| Е         |            |                                                                                                                                                        | gh-quality waters (e.g., Tier 2, Tier 2 ate or federal designation)?                                                 | 3, outstandin  | g natural      | ☐ Yes          | ⊠ No        |
| Е         | Ξ.         | Are you implementing add                                                                                                                               | itional specific provisions to ensure                                                                                | their continu  | ed integrity?  | Yes            | ⊠ No        |
|           | <b>A</b> . | Public Education and Public Participation  Is your public education program targeting specific pollutants and sources of those pollutants?  ☐ Yes ☐ No |                                                                                                                      |                |                |                |             |
|           | ).<br>—    | in yes, what are the specific                                                                                                                          | c sources and/or pollutants addressed                                                                                | 1 by your put  | The education  | ii prograiii?  |             |
| Floa      | tab        | oles/debris, illicit discharge                                                                                                                         | s, household haz. waste, grass clipp                                                                                 | pings, and pe  | et waste.      |                |             |
| (         | С.         |                                                                                                                                                        | atcome(s) (e.g., quantified reduction le to your public education program                                            |                |                |                | blications) |
|           |            |                                                                                                                                                        |                                                                                                                      |                |                |                |             |
| D         |            |                                                                                                                                                        | ommittee or other body comprised or egular input on your stormwater pro                                              |                | and other      | Yes            | ⊠ No        |
| <b>4.</b> | <b>4</b> . | Construction  Do you have an ordinance                                                                                                                 | or other regulatory mechanism stipu                                                                                  | ılating:       |                |                |             |
|           |            | Erosion and sediment cont                                                                                                                              | rol requirements?                                                                                                    | _              |                | ⊠ Yes          | ☐ No        |
|           |            | Other construction waste c                                                                                                                             | ontrol requirements?                                                                                                 |                |                | X Yes          | ☐ No        |
|           |            | Requirement to submit cor                                                                                                                              | astruction plans for review?                                                                                         |                |                | X Yes          | ☐ No        |
|           |            | MS4 enforcement authorit                                                                                                                               | y?                                                                                                                   |                |                | Yes            | ⊠ No        |
| E         | 3.         | Do you have written proce                                                                                                                              | dures for:                                                                                                           |                |                |                |             |
|           |            | Reviewing construction pl                                                                                                                              | ans?                                                                                                                 |                |                | X Yes          | ☐ No        |
|           |            | Performing inspections?                                                                                                                                |                                                                                                                      |                |                | ⊠ Yes          | ☐ No        |
|           |            | Responding to violations?                                                                                                                              |                                                                                                                      |                |                | ⊠ Yes          | ☐ No        |
|           |            | I 1 4 : C - 41 1 C 4 :                                                                                                                                 |                                                                                                                      | ,              | r iurisdiction | at any time d  | luring the  |
| (         |            |                                                                                                                                                        | $\frac{\text{ve construction sites} \ge 1 \text{ acre in ope.}}{2}$                                                  | ration in you  | i jarioaretron | at any time of | <i>8</i>    |
|           |            | reporting period. 4                                                                                                                                    | _                                                                                                                    |                |                |                |             |
|           | Э.         | reporting period. 4  How many of the sites idea                                                                                                        | ve construction sites > 1 acre in open the street in 4.C did you inspect during the requency with which your program | this reporting | g period?      | 7              |             |

|    | J.       | During this reporting period, how many illicit discharges/illegal connections have you discovered? |                                                                                                                                                                  |                    |         |  |  |  |  |
|----|----------|----------------------------------------------------------------------------------------------------|------------------------------------------------------------------------------------------------------------------------------------------------------------------|--------------------|---------|--|--|--|--|
|    | K.       | Of the                                                                                             | those illicit discharges/illegal connections that have been discovered or reported, how many have been                                                           |                    |         |  |  |  |  |
|    |          | elimir                                                                                             | nated? NA                                                                                                                                                        |                    |         |  |  |  |  |
|    | L.       | How                                                                                                | often do municipal employees receive training on the illicit discharge program?                                                                                  | Annually           |         |  |  |  |  |
| 6. | A.       |                                                                                                    | nwater Management for Municipal Operations stormwater pollution prevention plans (or an equivalent plan) been developed for:                                     |                    |         |  |  |  |  |
|    | Al       | l public                                                                                           | parks, ball fields, other recreational facilities and other open spaces                                                                                          | ☐ Yes              | ⊠ No    |  |  |  |  |
|    | Al       | l munic                                                                                            | ipal construction activities, including those disturbing less than 1 acre                                                                                        | Yes Yes            | ⊠ No    |  |  |  |  |
|    | Al       | l munic                                                                                            | ipal turf grass/landscape management activities                                                                                                                  | Yes                | ⊠ No    |  |  |  |  |
|    | Al       | l munic                                                                                            | ipal vehicle fueling, operation and maintenance activities                                                                                                       | Yes                | ⊠ No    |  |  |  |  |
|    | Al       | l munic                                                                                            | ipal maintenance yards                                                                                                                                           | Yes                | ⊠ No    |  |  |  |  |
|    | Al       | l munic                                                                                            | ipal waste handling and disposal areas                                                                                                                           | Yes                | ⊠ No    |  |  |  |  |
|    | Ot       | her                                                                                                | All projects disturbing 1+ acres or part of a common plan of development distu<br>SWPPPs                                                                         | rbing 1+ acres h   | ave     |  |  |  |  |
|    | B.       | Are st                                                                                             | ormwater inspections conducted at these facilities?                                                                                                              |                    |         |  |  |  |  |
|    | C.       | If Yes                                                                                             | , at what frequency are inspections conducted? Every 2 weeks                                                                                                     |                    |         |  |  |  |  |
|    | D.       |                                                                                                    | ctivities for which operating procedures or management practices specific to storm developed (e.g., road repairs, catch basin cleaning).                         | water managemer    | nt have |  |  |  |  |
|    |          |                                                                                                    | keeping and pollution prevention procedures for the main campus agricultural factors, Grounds Facility, HVAC Shop, Recycling Facility, Structural Maintenance Sh |                    |         |  |  |  |  |
|    | E.       | Do yo inspec                                                                                       | u prioritize certain municipal activities and/or facilities for more frequent tion?                                                                              | ☐ Yes              | ⊠ No    |  |  |  |  |
|    | F.       | If Yes                                                                                             | , which activities and/or facilities receive most frequent inspections?                                                                                          |                    |         |  |  |  |  |
|    |          |                                                                                                    |                                                                                                                                                                  |                    |         |  |  |  |  |
|    | G.       | Do all                                                                                             | municipal employees and contractors overseeing planning and implementation of                                                                                    | □ Vas              | ∇ Na    |  |  |  |  |
|    |          |                                                                                                    | water-related activities receive comprehensive training on stormwater management                                                                                 | ? Yes              | ⊠ No    |  |  |  |  |
|    | _        | -                                                                                                  | do you also provide regular updates and refreshers?                                                                                                              | ∑ Yes              | ☐ No    |  |  |  |  |
|    | I.       | If so,                                                                                             | how frequently and/or under what circumstances?                                                                                                                  |                    |         |  |  |  |  |
| Aı | nnua     | illy                                                                                               |                                                                                                                                                                  |                    |         |  |  |  |  |
| 7. | A.       |                                                                                                    | term (Post-Construction) Stormwater Measures but have an ordinance or other regulatory mechanism to require:                                                     |                    |         |  |  |  |  |
|    | Sit      | e plan                                                                                             | reviews for stormwater/water quality of all new and re-development projects?                                                                                     | X Yes              | ☐ No    |  |  |  |  |
|    | Lo       | ng-tern                                                                                            | n operation and maintenance of stormwater management controls?                                                                                                   | × Yes              | ☐ No    |  |  |  |  |
|    | Re       | trofittir                                                                                          | ng to incorporate long-term stormwater management controls?                                                                                                      | Yes                | ⊠ No    |  |  |  |  |
|    | В.       | If you                                                                                             | have retrofit requirements, what are the circumstances/criteria?                                                                                                 |                    |         |  |  |  |  |
|    | <u> </u> | What                                                                                               | are your criteria for determining which newless development stormweter plans you                                                                                 | will ravious (c. ~ | all     |  |  |  |  |
|    | C<br>    |                                                                                                    | are your criteria for determining which new/re-development stormwater plans you ets, projects disturbing greater than one acre, etc.)?                           | will review (e.g., | , all   |  |  |  |  |
| Al | l pro    | jects d                                                                                            | isturbing 1(+) acres, or part of a common plan of development disturbing 1(+) a                                                                                  | cres               |         |  |  |  |  |