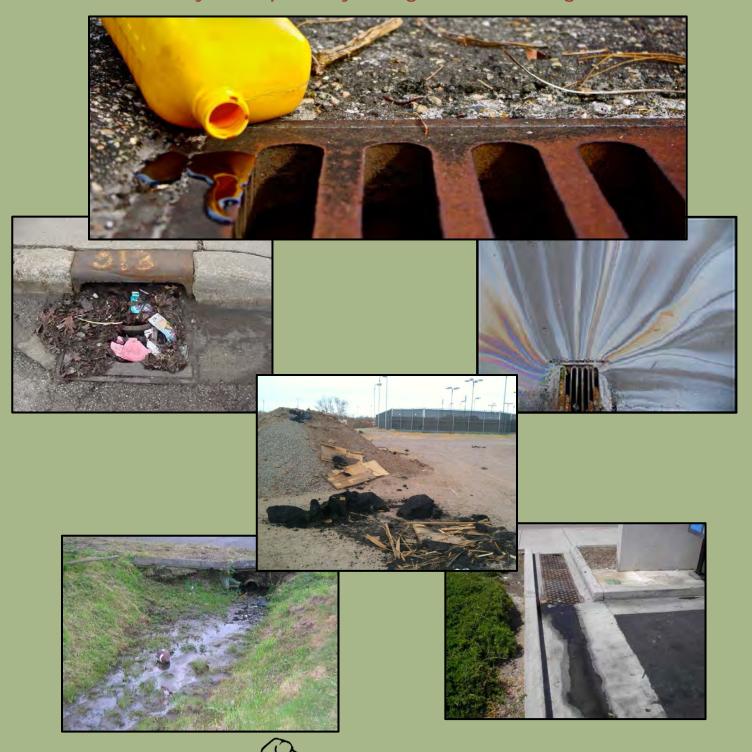

|    | F.    | Do you prioritize certain construct                                                                     | on sites for more frequen                                                              | t inspections?                   |                                                    | ☐ Yes         | ⊠ No         |
|----|-------|---------------------------------------------------------------------------------------------------------|----------------------------------------------------------------------------------------|----------------------------------|----------------------------------------------------|---------------|--------------|
|    |       | If Yes, based on what criteria?                                                                         |                                                                                        |                                  |                                                    |               |              |
|    | G.    | Identify which of the following typactivities, indicate the number of a                                 |                                                                                        | •                                |                                                    |               | construction |
|    |       | Yes Notice of violation                                                                                 | 1 N                                                                                    | o Authority                      |                                                    |               |              |
|    |       | Yes Administrative fines                                                                                | N                                                                                      | o Authority                      |                                                    |               |              |
|    |       | Yes Stop Work Orders                                                                                    | 0 N                                                                                    | o Authority                      |                                                    |               |              |
|    |       | Yes Civil penalties                                                                                     | N                                                                                      | o Authority                      |                                                    |               |              |
|    |       | Yes Criminal actions                                                                                    | N                                                                                      | o Authority                      | $\boxtimes$                                        |               |              |
|    |       | Yes Administrative orders                                                                               | N                                                                                      | o Authority                      |                                                    |               |              |
|    |       | Yes Other                                                                                               |                                                                                        |                                  |                                                    |               |              |
|    | Н.    | Do you use an electronic tool (e.g., inspection results, and enforcemen jurisdiction?                   |                                                                                        |                                  |                                                    | Yes           | ⊠ No         |
|    | I.    | What are the 3 most common types                                                                        | of violations documente                                                                | d during this r                  | eporting period                                    | )             |              |
|    |       |                                                                                                         |                                                                                        |                                  |                                                    |               |              |
| 1. | ) ina | dequate perimeter controls, 2.) sed                                                                     | ment track-out, 3.) poor                                                               | concrete was                     | nout practices.                                    |               |              |
|    | J.    | How often do municipal employees                                                                        | receive training on the c                                                              | onstruction pr                   | ogram? anr                                         | ually         |              |
| 5. | A.    | Illicit Discharge Elimination Have you completed a map of all o system?                                 | utfalls and receiving water                                                            | rs of your sto                   | m sewer                                            | ⊠ Yes         | ☐ No         |
|    | В.    | Have you completed a map of all s sewer system?                                                         | form drain pipes and othe                                                              | r conveyances                    | in the storm                                       | Yes           | ⊠ No         |
|    | C.    | Identify the number of outfalls in y                                                                    | our storm sewer system.                                                                | 32                               |                                                    |               |              |
|    | D.    | Do you have documented procedur                                                                         | es, including frequency, f                                                             | or screening o                   | utfalls?                                           | ⊠ Yes         | □ No         |
|    |       |                                                                                                         |                                                                                        | 01 20100111119 0                 |                                                    |               |              |
|    | Ε.    | Of the outfalls identified in 5.C, ho                                                                   | w many were screened fo                                                                | _                                |                                                    |               | ting period? |
|    | E.    |                                                                                                         | w many were screened fo                                                                | _                                |                                                    |               | ting period? |
|    |       | Of the outfalls identified in 5.C, ho                                                                   |                                                                                        | r dry weather                    | discharges durir                                   | ng this repor |              |
|    | F.    | Of the outfalls identified in 5.C, ho                                                                   | w many have been screen                                                                | r dry weather                    | discharges durin                                   | ng this repor | since you    |
| 0  | F. G. | Of the outfalls identified in 5.C, ho obtained MS4 permit coverage?                                     | w many have been screen  32  ng outfalls for illicit disch                             | ed for dry wearner               | discharges durin                                   | ng this repor | since you    |
| 0  | F. G. | Of the outfalls identified in 5.C, ho obtained MS4 permit coverage?  What is your frequency for screeni | w many have been screen  32  ng outfalls for illicit disch  fod). No variation on size | ed for dry wearder arges? Descri | discharges during ther discharges be any variation | ng this repor | since you    |

|    | J.       | During this reporting period, how many illicit discharges/illegal connections have you discovered? |                                                                                                                                                                  |                    |         |  |  |  |  |
|----|----------|----------------------------------------------------------------------------------------------------|------------------------------------------------------------------------------------------------------------------------------------------------------------------|--------------------|---------|--|--|--|--|
|    | K.       | Of the                                                                                             | those illicit discharges/illegal connections that have been discovered or reported, how many have been                                                           |                    |         |  |  |  |  |
|    |          | elimir                                                                                             | nated? NA                                                                                                                                                        |                    |         |  |  |  |  |
|    | L.       | How                                                                                                | often do municipal employees receive training on the illicit discharge program?                                                                                  | Annually           |         |  |  |  |  |
| 6. | A.       |                                                                                                    | nwater Management for Municipal Operations stormwater pollution prevention plans (or an equivalent plan) been developed for:                                     |                    |         |  |  |  |  |
|    | Al       | l public                                                                                           | parks, ball fields, other recreational facilities and other open spaces                                                                                          | ☐ Yes              | ⊠ No    |  |  |  |  |
|    | Al       | l munic                                                                                            | ipal construction activities, including those disturbing less than 1 acre                                                                                        | Yes Yes            | ⊠ No    |  |  |  |  |
|    | Al       | l munic                                                                                            | ipal turf grass/landscape management activities                                                                                                                  | Yes                | ⊠ No    |  |  |  |  |
|    | Al       | l munic                                                                                            | ipal vehicle fueling, operation and maintenance activities                                                                                                       | Yes                | ⊠ No    |  |  |  |  |
|    | Al       | l munic                                                                                            | ipal maintenance yards                                                                                                                                           | Yes                | ⊠ No    |  |  |  |  |
|    | Al       | l munic                                                                                            | ipal waste handling and disposal areas                                                                                                                           | Yes                | ⊠ No    |  |  |  |  |
|    | Ot       | her                                                                                                | All projects disturbing 1+ acres or part of a common plan of development distu<br>SWPPPs                                                                         | rbing 1+ acres h   | ave     |  |  |  |  |
|    | B.       | Are st                                                                                             | ormwater inspections conducted at these facilities?                                                                                                              |                    |         |  |  |  |  |
|    | C.       | If Yes                                                                                             | , at what frequency are inspections conducted? Every 2 weeks                                                                                                     |                    |         |  |  |  |  |
|    | D.       |                                                                                                    | ctivities for which operating procedures or management practices specific to storm developed (e.g., road repairs, catch basin cleaning).                         | water managemer    | nt have |  |  |  |  |
|    |          |                                                                                                    | keeping and pollution prevention procedures for the main campus agricultural factors, Grounds Facility, HVAC Shop, Recycling Facility, Structural Maintenance Sh |                    |         |  |  |  |  |
|    | E.       | Do yo inspec                                                                                       | u prioritize certain municipal activities and/or facilities for more frequent tion?                                                                              | ☐ Yes              | ⊠ No    |  |  |  |  |
|    | F.       | If Yes                                                                                             | , which activities and/or facilities receive most frequent inspections?                                                                                          |                    |         |  |  |  |  |
|    |          |                                                                                                    |                                                                                                                                                                  |                    |         |  |  |  |  |
|    | G.       | Do all                                                                                             | municipal employees and contractors overseeing planning and implementation of                                                                                    | □ Vas              | ∇ Na    |  |  |  |  |
|    |          |                                                                                                    | water-related activities receive comprehensive training on stormwater management                                                                                 | ? Yes              | ⊠ No    |  |  |  |  |
|    | _        | -                                                                                                  | do you also provide regular updates and refreshers?                                                                                                              | ∑ Yes              | ☐ No    |  |  |  |  |
|    | I.       | If so,                                                                                             | how frequently and/or under what circumstances?                                                                                                                  |                    |         |  |  |  |  |
| Aı | nnua     | illy                                                                                               |                                                                                                                                                                  |                    |         |  |  |  |  |
| 7. | A.       |                                                                                                    | term (Post-Construction) Stormwater Measures but have an ordinance or other regulatory mechanism to require:                                                     |                    |         |  |  |  |  |
|    | Sit      | e plan                                                                                             | reviews for stormwater/water quality of all new and re-development projects?                                                                                     | X Yes              | ☐ No    |  |  |  |  |
|    | Lo       | ng-tern                                                                                            | n operation and maintenance of stormwater management controls?                                                                                                   | × Yes              | ☐ No    |  |  |  |  |
|    | Re       | trofittir                                                                                          | ng to incorporate long-term stormwater management controls?                                                                                                      | Yes                | ⊠ No    |  |  |  |  |
|    | В.       | If you                                                                                             | have retrofit requirements, what are the circumstances/criteria?                                                                                                 |                    |         |  |  |  |  |
|    | <u> </u> | What                                                                                               | are your criteria for determining which newless development stormweter plans you                                                                                 | will ravious (c. ~ | all     |  |  |  |  |
|    | C<br>    |                                                                                                    | are your criteria for determining which new/re-development stormwater plans you ets, projects disturbing greater than one acre, etc.)?                           | will review (e.g., | , all   |  |  |  |  |
| Al | l pro    | jects d                                                                                            | isturbing 1(+) acres, or part of a common plan of development disturbing 1(+) a                                                                                  | cres               |         |  |  |  |  |