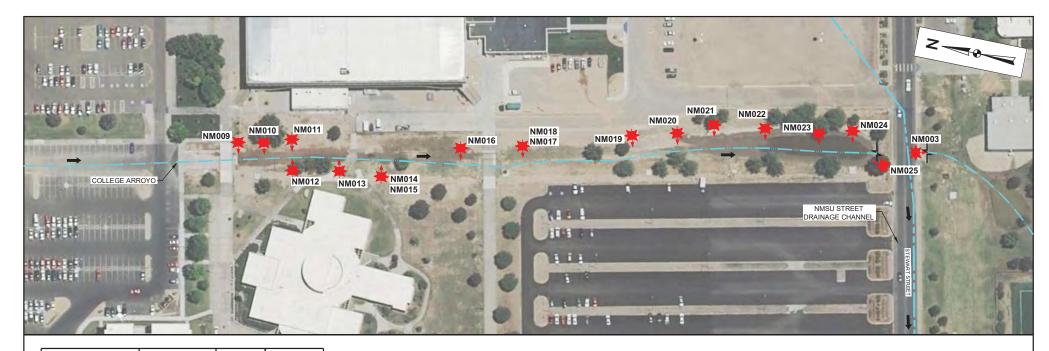

|    | F.    | Do you prioritize certain construct                                                                     | on sites for more frequen                                                              | t inspections?                   |                                                    | ☐ Yes         | ⊠ No         |
|----|-------|---------------------------------------------------------------------------------------------------------|----------------------------------------------------------------------------------------|----------------------------------|----------------------------------------------------|---------------|--------------|
|    |       | If Yes, based on what criteria?                                                                         |                                                                                        |                                  |                                                    |               |              |
|    | G.    | Identify which of the following typactivities, indicate the number of a                                 |                                                                                        | •                                |                                                    |               | construction |
|    |       | Yes Notice of violation                                                                                 | 1 N                                                                                    | o Authority                      |                                                    |               |              |
|    |       | Yes Administrative fines                                                                                | N                                                                                      | o Authority                      |                                                    |               |              |
|    |       | Yes Stop Work Orders                                                                                    | 0 N                                                                                    | o Authority                      |                                                    |               |              |
|    |       | Yes Civil penalties                                                                                     | N                                                                                      | o Authority                      |                                                    |               |              |
|    |       | Yes Criminal actions                                                                                    | N                                                                                      | o Authority                      | $\boxtimes$                                        |               |              |
|    |       | Yes Administrative orders                                                                               | N                                                                                      | o Authority                      |                                                    |               |              |
|    |       | Yes Other                                                                                               |                                                                                        |                                  |                                                    |               |              |
|    | Н.    | Do you use an electronic tool (e.g., inspection results, and enforcemen jurisdiction?                   |                                                                                        |                                  |                                                    | Yes           | ⊠ No         |
|    | I.    | What are the 3 most common types                                                                        | of violations documente                                                                | d during this r                  | eporting period                                    | )             |              |
|    |       |                                                                                                         |                                                                                        |                                  |                                                    |               |              |
| 1. | ) ina | dequate perimeter controls, 2.) sed                                                                     | ment track-out, 3.) poor                                                               | concrete was                     | nout practices.                                    |               |              |
|    | J.    | How often do municipal employees                                                                        | receive training on the c                                                              | onstruction pr                   | ogram? anr                                         | ually         |              |
| 5. | A.    | Illicit Discharge Elimination Have you completed a map of all o system?                                 | utfalls and receiving water                                                            | rs of your sto                   | m sewer                                            | ⊠ Yes         | ☐ No         |
|    | В.    | Have you completed a map of all s sewer system?                                                         | form drain pipes and othe                                                              | r conveyances                    | in the storm                                       | Yes           | ⊠ No         |
|    | C.    | Identify the number of outfalls in y                                                                    | our storm sewer system.                                                                | 32                               |                                                    |               |              |
|    | D.    | Do you have documented procedur                                                                         | es, including frequency, f                                                             | or screening o                   | utfalls?                                           | ⊠ Yes         | □ No         |
|    |       |                                                                                                         |                                                                                        | 01 20100111119 0                 |                                                    |               |              |
|    | Ε.    | Of the outfalls identified in 5.C, ho                                                                   | w many were screened fo                                                                | _                                |                                                    |               | ting period? |
|    | E.    |                                                                                                         | w many were screened fo                                                                | _                                |                                                    |               | ting period? |
|    |       | Of the outfalls identified in 5.C, ho                                                                   |                                                                                        | r dry weather                    | discharges durir                                   | ng this repor |              |
|    | F.    | Of the outfalls identified in 5.C, ho                                                                   | w many have been screen                                                                | r dry weather                    | discharges durin                                   | ng this repor | since you    |
| 0  | F. G. | Of the outfalls identified in 5.C, ho obtained MS4 permit coverage?                                     | w many have been screen  32  ng outfalls for illicit disch                             | ed for dry wearner               | discharges durin                                   | ng this repor | since you    |
| 0  | F. G. | Of the outfalls identified in 5.C, ho obtained MS4 permit coverage?  What is your frequency for screeni | w many have been screen  32  ng outfalls for illicit disch  fod). No variation on size | ed for dry wearder arges? Descri | discharges during ther discharges be any variation | ng this repor | since you    |