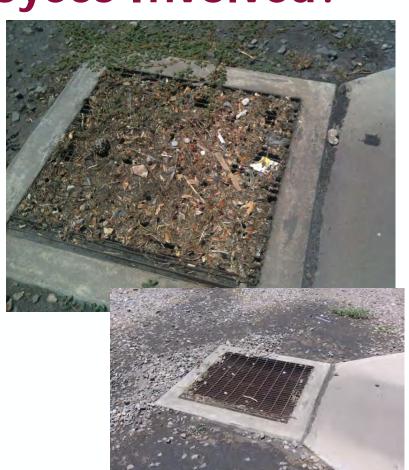

|    | F.    | Do you prioritize certain construct                                                                     | on sites for more frequen                                                              | t inspections?                   |                                                    | ☐ Yes         | ⊠ No         |
|----|-------|---------------------------------------------------------------------------------------------------------|----------------------------------------------------------------------------------------|----------------------------------|----------------------------------------------------|---------------|--------------|
|    |       | If Yes, based on what criteria?                                                                         |                                                                                        |                                  |                                                    |               |              |
|    | G.    | Identify which of the following typactivities, indicate the number of a                                 |                                                                                        | •                                |                                                    |               | construction |
|    |       | Yes Notice of violation                                                                                 | 1 N                                                                                    | o Authority                      |                                                    |               |              |
|    |       | Yes Administrative fines                                                                                | N                                                                                      | o Authority                      |                                                    |               |              |
|    |       | Yes Stop Work Orders                                                                                    | 0 N                                                                                    | o Authority                      |                                                    |               |              |
|    |       | Yes Civil penalties                                                                                     | N                                                                                      | o Authority                      |                                                    |               |              |
|    |       | Yes Criminal actions                                                                                    | N                                                                                      | o Authority                      | $\boxtimes$                                        |               |              |
|    |       | Yes Administrative orders                                                                               | N                                                                                      | o Authority                      |                                                    |               |              |
|    |       | Yes Other                                                                                               |                                                                                        |                                  |                                                    |               |              |
|    | Н.    | Do you use an electronic tool (e.g., inspection results, and enforcemen jurisdiction?                   |                                                                                        |                                  |                                                    | Yes           | ⊠ No         |
|    | I.    | What are the 3 most common types                                                                        | of violations documente                                                                | d during this r                  | eporting period                                    | )             |              |
|    |       |                                                                                                         |                                                                                        |                                  |                                                    |               |              |
| 1. | ) ina | dequate perimeter controls, 2.) sed                                                                     | ment track-out, 3.) poor                                                               | concrete was                     | nout practices.                                    |               |              |
|    | J.    | How often do municipal employees                                                                        | receive training on the c                                                              | onstruction pr                   | ogram? anr                                         | ually         |              |
| 5. | A.    | Illicit Discharge Elimination Have you completed a map of all o system?                                 | utfalls and receiving water                                                            | rs of your sto                   | m sewer                                            | ⊠ Yes         | ☐ No         |
|    | В.    | Have you completed a map of all s sewer system?                                                         | form drain pipes and othe                                                              | r conveyances                    | in the storm                                       | Yes           | ⊠ No         |
|    | C.    | Identify the number of outfalls in y                                                                    | our storm sewer system.                                                                | 32                               |                                                    |               |              |
|    | D.    | Do you have documented procedur                                                                         | es, including frequency, f                                                             | or screening o                   | utfalls?                                           | ⊠ Yes         | □ No         |
|    |       |                                                                                                         |                                                                                        | 01 20100111119 0                 |                                                    |               |              |
|    | Ε.    | Of the outfalls identified in 5.C, ho                                                                   | w many were screened fo                                                                | _                                |                                                    |               | ting period? |
|    | E.    |                                                                                                         | w many were screened fo                                                                | _                                |                                                    |               | ting period? |
|    |       | Of the outfalls identified in 5.C, ho                                                                   |                                                                                        | r dry weather                    | discharges durir                                   | ng this repor |              |
|    | F.    | Of the outfalls identified in 5.C, ho                                                                   | w many have been screen                                                                | r dry weather                    | discharges durin                                   | ng this repor | since you    |
| 0  | F. G. | Of the outfalls identified in 5.C, ho obtained MS4 permit coverage?                                     | w many have been screen  32  ng outfalls for illicit disch                             | ed for dry wearner               | discharges durin                                   | ng this repor | since you    |
| 0  | F. G. | Of the outfalls identified in 5.C, ho obtained MS4 permit coverage?  What is your frequency for screeni | w many have been screen  32  ng outfalls for illicit disch  fod). No variation on size | ed for dry wearder arges? Descri | discharges during ther discharges be any variation | ng this repor | since you    |