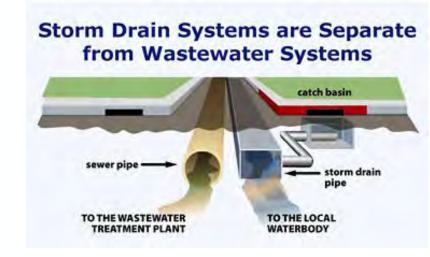

|    | F.    | Do you prioritize certain construct                                                                     | on sites for more frequen                                                              | t inspections?                   |                                                    | ☐ Yes         | ⊠ No         |
|----|-------|---------------------------------------------------------------------------------------------------------|----------------------------------------------------------------------------------------|----------------------------------|----------------------------------------------------|---------------|--------------|
|    |       | If Yes, based on what criteria?                                                                         |                                                                                        |                                  |                                                    |               |              |
|    | G.    | Identify which of the following typactivities, indicate the number of a                                 |                                                                                        | •                                |                                                    |               | construction |
|    |       | Yes Notice of violation                                                                                 | 1 N                                                                                    | o Authority                      |                                                    |               |              |
|    |       | Yes Administrative fines                                                                                | N                                                                                      | o Authority                      |                                                    |               |              |
|    |       | Yes Stop Work Orders                                                                                    | 0 N                                                                                    | o Authority                      |                                                    |               |              |
|    |       | Yes Civil penalties                                                                                     | N                                                                                      | o Authority                      |                                                    |               |              |
|    |       | Yes Criminal actions                                                                                    | N                                                                                      | o Authority                      | $\boxtimes$                                        |               |              |
|    |       | Yes Administrative orders                                                                               | N                                                                                      | o Authority                      |                                                    |               |              |
|    |       | Yes Other                                                                                               |                                                                                        |                                  |                                                    |               |              |
|    | Н.    | Do you use an electronic tool (e.g., inspection results, and enforcemen jurisdiction?                   |                                                                                        |                                  |                                                    | Yes           | ⊠ No         |
|    | I.    | What are the 3 most common types                                                                        | of violations documente                                                                | d during this r                  | eporting period                                    | )             |              |
|    |       |                                                                                                         |                                                                                        |                                  |                                                    |               |              |
| 1. | ) ina | dequate perimeter controls, 2.) sed                                                                     | ment track-out, 3.) poor                                                               | concrete was                     | nout practices.                                    |               |              |
|    | J.    | How often do municipal employees                                                                        | receive training on the c                                                              | onstruction pr                   | ogram? anr                                         | ually         |              |
| 5. | A.    | Illicit Discharge Elimination Have you completed a map of all o system?                                 | utfalls and receiving water                                                            | rs of your sto                   | m sewer                                            | ⊠ Yes         | ☐ No         |
|    | В.    | Have you completed a map of all s sewer system?                                                         | form drain pipes and othe                                                              | r conveyances                    | in the storm                                       | Yes           | ⊠ No         |
|    | C.    | Identify the number of outfalls in y                                                                    | our storm sewer system.                                                                | 32                               |                                                    |               |              |
|    | D.    | Do you have documented procedur                                                                         | es, including frequency, f                                                             | or screening o                   | utfalls?                                           | ⊠ Yes         | □ No         |
|    |       |                                                                                                         |                                                                                        | 01 20100111119 0                 |                                                    |               |              |
|    | Ε.    | Of the outfalls identified in 5.C, ho                                                                   | w many were screened fo                                                                | _                                |                                                    |               | ting period? |
|    | E.    |                                                                                                         | w many were screened fo                                                                | _                                |                                                    |               | ting period? |
|    |       | Of the outfalls identified in 5.C, ho                                                                   |                                                                                        | r dry weather                    | discharges durir                                   | ng this repor |              |
|    | F.    | Of the outfalls identified in 5.C, ho                                                                   | w many have been screen                                                                | r dry weather                    | discharges durin                                   | ng this repor | since you    |
| 0  | F. G. | Of the outfalls identified in 5.C, ho obtained MS4 permit coverage?                                     | w many have been screen  32  ng outfalls for illicit disch                             | ed for dry wearner               | discharges durin                                   | ng this repor | since you    |
| 0  | F. G. | Of the outfalls identified in 5.C, ho obtained MS4 permit coverage?  What is your frequency for screeni | w many have been screen  32  ng outfalls for illicit disch  fod). No variation on size | ed for dry wearder arges? Descri | discharges during ther discharges be any variation | ng this repor | since you    |