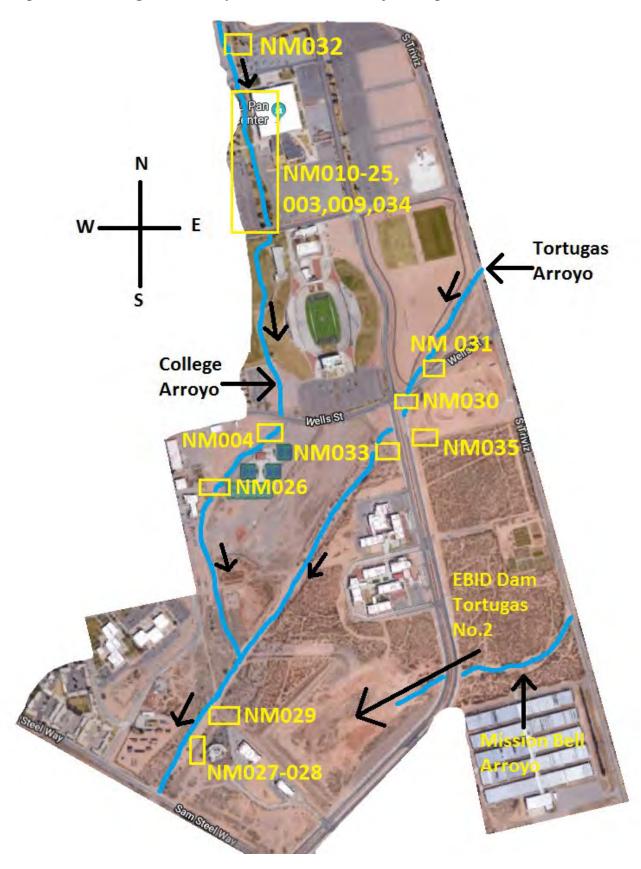

|                                        |
|                           |                           |                               |                                        |
|                           |                           |                               |                                        |
|                           |                           |                               |                                        |
|                           | _                         |                               |                                        |
|                           |                           |                               |                                        |

If helpful, draw a diagram of the system and label the major components:





| Inspector's Name:           | Michael Lucero        | =                       | Date: <u>July, 2021</u>                |
|-----------------------------|-----------------------|-------------------------|----------------------------------------|
| MS4 Drainage Basin No       | .:7                   |                         |                                        |
| Last Rain Occurred:         | <24 Hours             | <3 Days                 | More than 3 Days                       |
| Describe the inspected s    | tructures within th   | nis basin [general loc  | ation, materials of construction,      |
| whether or not repair or n  | naintenance is requi  | red (and why), eviden   | nce of illegal dumping, etc.]:         |
| Basin 7 storm wat           | er structure is West  | of