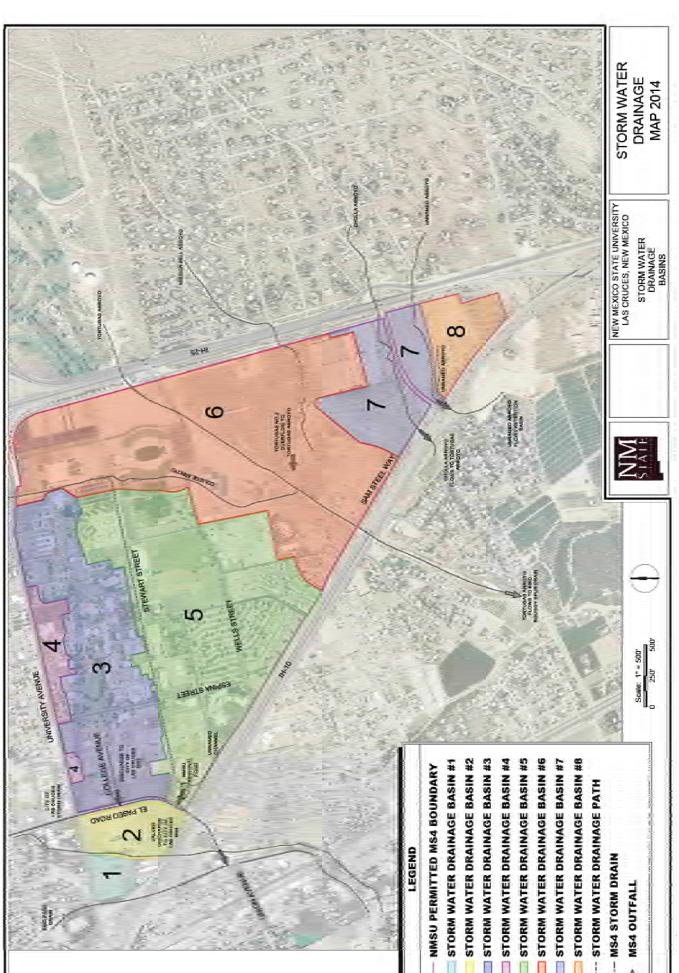

|    | F.    | Do you prioritize certain construct                                                                     | on sites for more frequen                                                              | t inspections?                   |                                                    | ☐ Yes         | ⊠ No         |
|----|-------|---------------------------------------------------------------------------------------------------------|----------------------------------------------------------------------------------------|----------------------------------|----------------------------------------------------|---------------|--------------|
|    |       | If Yes, based on what criteria?                                                                         |                                                                                        |                                  |                                                    |               |              |
|    | G.    | Identify which of the following typactivities, indicate the number of a                                 |                                                                                        | •                                |                                                    |               | construction |
|    |       | Yes Notice of violation                                                                                 | 1 N                                                                                    | o Authority                      |                                                    |               |              |
|    |       | Yes Administrative fines                                                                                | N                                                                                      | o Authority                      |                                                    |               |              |
|    |       | Yes Stop Work Orders                                                                                    | 0 N                                                                                    | o Authority                      |                                                    |               |              |
|    |       | Yes Civil penalties                                                                                     | N                                                                                      | o Authority                      |                                                    |               |              |
|    |       | Yes Criminal actions                                                                                    | N                                                                                      | o Authority                      | $\boxtimes$                                        |               |              |
|    |       | Yes Administrative orders                                                                               | N                                                                                      | o Authority                      |                                                    |               |              |
|    |       | Yes Other                                                                                               |                                                                                        |                                  |                                                    |               |              |
|    | Н.    | Do you use an electronic tool (e.g., inspection results, and enforcemen jurisdiction?                   |                                                                                        |                                  |                                                    | Yes           | ⊠ No         |
|    | I.    | What are the 3 most common types                                                                        | of violations documente                                                                | d during this r                  | eporting period                                    | )             |              |
|    |       |                                                                                                         |                                                                                        |                                  |                                                    |               |              |
| 1. | ) ina | dequate perimeter controls, 2.) sed                                                                     | ment track-out, 3.) poor                                                               | concrete was                     | nout practices.                                    |               |              |
|    | J.    | How often do municipal employees                                                                        | receive training on the c                                                              | onstruction pr                   | ogram? anr                                         | ually         |              |
| 5. | A.    | Illicit Discharge Elimination Have you completed a map of all o system?                                 | utfalls and receiving water                                                            | rs of your sto                   | m sewer                                            | ⊠ Yes         | ☐ No         |
|    | В.    | Have you completed a map of all s sewer system?                                                         | form drain pipes and othe                                                              | r conveyances                    | in the storm                                       | Yes           | ⊠ No         |
|    | C.    | Identify the number of outfalls in y                                                                    | our storm sewer system.                                                                | 32                               |                                                    |               |              |
|    | D.    | Do you have documented procedur                                                                         | es, including frequency, f                                                             | or screening o                   | utfalls?                                           | ⊠ Yes         | □ No         |
|    |       |                                                                                                         |                                                                                        | 01 20100111119 0                 |                                                    |               |              |
|    | Ε.    | Of the outfalls identified in 5.C, ho                                                                   | w many were screened fo                                                                | _                                |                                                    |               | ting period? |
|    | E.    |                                                                                                         | w many were screened fo                                                                | _                                |                                                    |               | ting period? |
|    |       | Of the outfalls identified in 5.C, ho                                                                   |                                                                                        | r dry weather                    | discharges durir                                   | ng this repor |              |
|    | F.    | Of the outfalls identified in 5.C, ho                                                                   | w many have been screen                                                                | r dry weather                    | discharges durin                                   | ng this repor | since you    |
| 0  | F. G. | Of the outfalls identified in 5.C, ho obtained MS4 permit coverage?                                     | w many have been screen  32  ng outfalls for illicit disch                             | ed for dry wearner               | discharges durin                                   | ng this repor | since you    |
| 0  | F. G. | Of the outfalls identified in 5.C, ho obtained MS4 permit coverage?  What is your frequency for screeni | w many have been screen  32  ng outfalls for illicit disch  fod). No variation on size | ed for dry wearder arges? Descri | discharges during ther discharges be any variation | ng this repor | since you    |