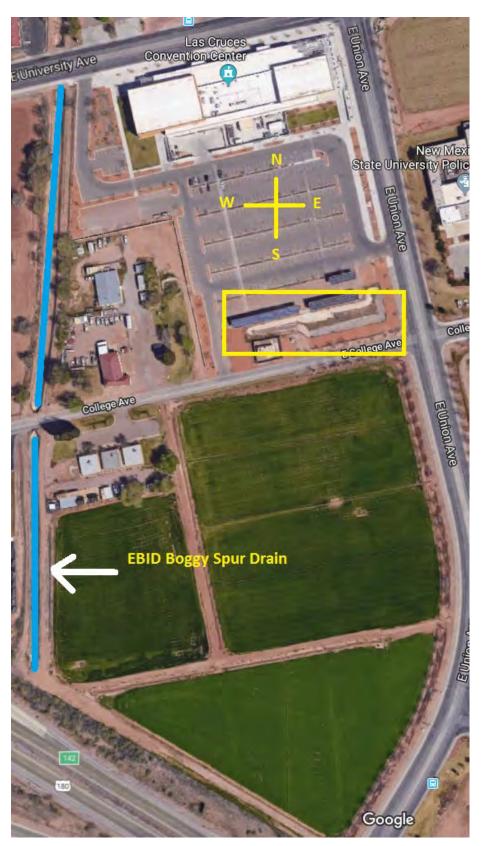

|           |
|                            |                    |                               |                                      |           |
|                            |                    |                               |                                      |           |
|                            |                    |                               |                                      |           |
|                            |                    |                               |                                      |           |
|                            |                    |                               |                                      |           |

If helpful draw a diagram of the system and label the major components:





| Inspector's Name: _    | Michael Lucero              |                        | <u>Date July, 2021</u>                  |
|------------------------|-----------------------------|------------------------|-----------------------------------------|
| MS4 Drainage Basi      | n No.:3                     |                        |                                         |
| Last Rain Occurred     | l: <24 Hours                | <3 Days                | More than 3 Days                        |
| Describe the inspect   | ted structures within thi   | s basin [general loc   | ation, materials of construction,       |
| -                      |                             |                        | nce of illegal dumping, etc.]:          |
| -                      | -