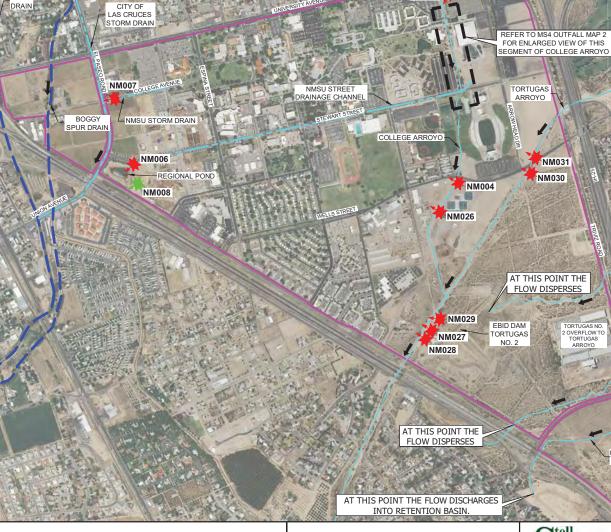

|    | F.    | Do you prioritize certain construct                                                                     | on sites for more frequen                                                              | t inspections?                   |                                                    | ☐ Yes         | ⊠ No         |
|----|-------|---------------------------------------------------------------------------------------------------------|----------------------------------------------------------------------------------------|----------------------------------|----------------------------------------------------|---------------|--------------|
|    |       | If Yes, based on what criteria?                                                                         |                                                                                        |                                  |                                                    |               |              |
|    | G.    | Identify which of the following typactivities, indicate the number of a                                 |                                                                                        | •                                |                                                    |               | construction |
|    |       | Yes Notice of violation                                                                                 | 1 N                                                                                    | o Authority                      |                                                    |               |              |
|    |       | Yes Administrative fines                                                                                | N                                                                                      | o Authority                      |                                                    |               |              |
|    |       | Yes Stop Work Orders                                                                                    | 0 N                                                                                    | o Authority                      |                                                    |               |              |
|    |       | Yes Civil penalties                                                                                     | N                                                                                      | o Authority                      |                                                    |               |              |
|    |       | Yes Criminal actions                                                                                    | N                                                                                      | o Authority                      | $\boxtimes$                                        |               |              |
|    |       | Yes Administrative orders                                                                               | N                                                                                      | o Authority                      |                                                    |               |              |
|    |       | Yes Other                                                                                               |                                                                                        |                                  |                                                    |               |              |
|    | Н.    | Do you use an electronic tool (e.g., inspection results, and enforcemen jurisdiction?                   |                                                                                        |                                  |                                                    | Yes           | ⊠ No         |
|    | I.    | What are the 3 most common types                                                                        | of violations documente                                                                | d during this r                  | eporting period                                    | )             |              |
|    |       |                                                                                                         |                                                                                        |                                  |                                                    |               |              |
| 1. | ) ina | dequate perimeter controls, 2.) sed                                                                     | ment track-out, 3.) poor                                                               | concrete was                     | nout practices.                                    |               |              |
|    | J.    | How often do municipal employees                                                                        | receive training on the c                                                              | onstruction pr                   | ogram? anr                                         | ually         |              |
| 5. | A.    | Illicit Discharge Elimination Have you completed a map of all o system?                                 | utfalls and receiving water                                                            | rs of your sto                   | m sewer                                            | ⊠ Yes         | ☐ No         |
|    | В.    | Have you completed a map of all s sewer system?                                                         | form drain pipes and othe                                                              | r conveyances                    | in the storm                                       | Yes           | ⊠ No         |
|    | C.    | Identify the number of outfalls in y                                                                    | our storm sewer system.                                                                | 32                               |                                                    |               |              |
|    | D.    | Do you have documented procedur                                                                         | es, including frequency, f                                                             | or screening o                   | utfalls?                                           | ⊠ Yes         | □ No         |
|    |       |                                                                                                         |                                                                                        | 01 20100111119 0                 |                                                    |               |              |
|    | Ε.    | Of the outfalls identified in 5.C, ho                                                                   | w many were screened fo                                                                | _                                |                                                    |               | ting period? |
|    | E.    |                                                                                                         | w many were screened fo                                                                | _                                |                                                    |               | ting period? |
|    |       | Of the outfalls identified in 5.C, ho                                                                   |                                                                                        | r dry weather                    | discharges durir                                   | ng this repor |              |
|    | F.    | Of the outfalls identified in 5.C, ho                                                                   | w many have been screen                                                                | r dry weather                    | discharges durin                                   | ng this repor | since you    |
| 0  | F. G. | Of the outfalls identified in 5.C, ho obtained MS4 permit coverage?                                     | w many have been screen  32  ng outfalls for illicit disch                             | ed for dry wearner               | discharges durin                                   | ng this repor | since you    |
| 0  | F. G. | Of the outfalls identified in 5.C, ho obtained MS4 permit coverage?  What is your frequency for screeni | w many have been screen  32  ng outfalls for illicit disch  fod). No variation on size | ed for dry wearder arges? Descri | discharges during ther discharges be any variation | ng this repor | since you    |