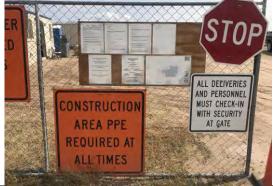

|           |            | ontinued<br>d Water                                                                                                                                    | Impairment                                                                                                           | Approve        | d TMDL T       | MDL assigns    | WLA to MS4  |
|-----------|------------|--------------------------------------------------------------------------------------------------------------------------------------------------------|----------------------------------------------------------------------------------------------------------------------|----------------|----------------|----------------|-------------|
|           |            |                                                                                                                                                        |                                                                                                                      | ☐ Yes          | ☐ No           | ☐ Yes          | ☐ No        |
|           |            |                                                                                                                                                        |                                                                                                                      | □ <b>V</b>     | □ N.           |                |             |
|           |            |                                                                                                                                                        |                                                                                                                      | ∐ Yes          | ☐ No           | ∐ Yes          | ∐ No        |
|           |            |                                                                                                                                                        |                                                                                                                      | Yes            | ☐ No           | Yes            | ☐ No        |
|           |            |                                                                                                                                                        |                                                                                                                      | Yes            | ☐ No           | Yes            | ☐ No        |
|           | Z.         | What specific sources cont                                                                                                                             | ributing to the impairment(s) are you                                                                                | u targeting ir | your storm     | water program  | n?          |
| Not       | арр        | olicable (do not discharge                                                                                                                             | to 303(d) waters)                                                                                                    |                |                |                |             |
| Е         |            |                                                                                                                                                        | gh-quality waters (e.g., Tier 2, Tier 2 ate or federal designation)?                                                 | 3, outstandin  | g natural      | ☐ Yes          | ⊠ No        |
| Е         | Ξ.         | Are you implementing add                                                                                                                               | itional specific provisions to ensure                                                                                | their continu  | ed integrity?  | Yes            | ⊠ No        |
|           | <b>A</b> . | Public Education and Public Participation  Is your public education program targeting specific pollutants and sources of those pollutants?  ☐ Yes ☐ No |                                                                                                                      |                |                |                |             |
|           | ).<br>—    | in yes, what are the specific                                                                                                                          | c sources and/or pollutants addressed                                                                                | 1 by your put  | The education  | ii prograiii?  |             |
| Floa      | tab        | oles/debris, illicit discharge                                                                                                                         | s, household haz. waste, grass clipp                                                                                 | pings, and pe  | et waste.      |                |             |
| (         | С.         |                                                                                                                                                        | atcome(s) (e.g., quantified reduction le to your public education program                                            |                |                |                | blications) |
|           |            |                                                                                                                                                        |                                                                                                                      |                |                |                |             |
| D         |            |                                                                                                                                                        | ommittee or other body comprised or egular input on your stormwater pro                                              |                | and other      | Yes            | ⊠ No        |
| <b>4.</b> | <b>4</b> . | Construction  Do you have an ordinance                                                                                                                 | or other regulatory mechanism stipu                                                                                  | ılating:       |                |                |             |
|           |            | Erosion and sediment cont                                                                                                                              | rol requirements?                                                                                                    | _              |                | ⊠ Yes          | ☐ No        |
|           |            | Other construction waste c                                                                                                                             | ontrol requirements?                                                                                                 |                |                | X Yes          | ☐ No        |
|           |            | Requirement to submit cor                                                                                                                              | astruction plans for review?                                                                                         |                |                | X Yes          | ☐ No        |
|           |            | MS4 enforcement authorit                                                                                                                               | y?                                                                                                                   |                |                | Yes            | ⊠ No        |
| E         | 3.         | Do you have written proce                                                                                                                              | dures for:                                                                                                           |                |                |                |             |
|           |            | Reviewing construction pl                                                                                                                              | ans?                                                                                                                 |                |                | X Yes          | ☐ No        |
|           |            | Performing inspections?                                                                                                                                |                                                                                                                      |                |                | ⊠ Yes          | ☐ No        |
|           |            | Responding to violations?                                                                                                                              |                                                                                                                      |                |                | ⊠ Yes          | ☐ No        |
|           |            | I 1 4 : C - 41 1 C 4 :                                                                                                                                 |                                                                                                                      | ,              | r iurisdiction | at any time d  | luring the  |
| (         |            |                                                                                                                                                        | $\frac{\text{ve construction sites} \ge 1 \text{ acre in ope.}}{2}$                                                  | ration in you  | i jarioaretron | at any time of | <i>8</i>    |
|           |            | reporting period. 4                                                                                                                                    | _                                                                                                                    |                |                |                |             |
|           | Э.         | reporting period. 4  How many of the sites idea                                                                                                        | ve construction sites > 1 acre in open the street in 4.C did you inspect during the requency with which your program | this reporting | g period?      | 7              |             |