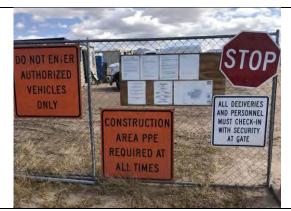

|    | F.    | Do you prioritize certain construct                                                                     | on sites for more frequen                                                              | t inspections?                   |                                                    | ☐ Yes         | ⊠ No         |
|----|-------|---------------------------------------------------------------------------------------------------------|----------------------------------------------------------------------------------------|----------------------------------|----------------------------------------------------|---------------|--------------|
|    |       | If Yes, based on what criteria?                                                                         |                                                                                        |                                  |                                                    |               |              |
|    | G.    | Identify which of the following typactivities, indicate the number of a                                 |                                                                                        | •                                |                                                    |               | construction |
|    |       | Yes Notice of violation                                                                                 | 1 N                                                                                    | o Authority                      |                                                    |               |              |
|    |       | Yes Administrative fines                                                                                | N                                                                                      | o Authority                      |                                                    |               |              |
|    |       | Yes Stop Work Orders                                                                                    | 0 N                                                                                    | o Authority                      |                                                    |               |              |
|    |       | Yes Civil penalties                                                                                     | N                                                                                      | o Authority                      |                                                    |               |              |
|    |       | Yes Criminal actions                                                                                    | N                                                                                      | o Authority                      | $\boxtimes$                                        |               |              |
|    |       | Yes Administrative orders                                                                               | N                                                                                      | o Authority                      |                                                    |               |              |
|    |       | Yes Other                                                                                               |                                                                                        |                                  |                                                    |               |              |
|    | Н.    | Do you use an electronic tool (e.g., inspection results, and enforcemen jurisdiction?                   |                                                                                        |                                  |                                                    | Yes           | ⊠ No         |
|    | I.    | What are the 3 most common types                                                                        | of violations documente                                                                | d during this r                  | eporting period                                    | )             |              |
|    |       |                                                                                                         |                                                                                        |                                  |                                                    |               |              |
| 1. | ) ina | dequate perimeter controls, 2.) sed                                                                     | ment track-out, 3.) poor                                                               | concrete was                     | nout practices.                                    |               |              |
|    | J.    | How often do municipal employees                                                                        | receive training on the c                                                              | onstruction pr                   | ogram? anr                                         | ually         |              |
| 5. | A.    | Illicit Discharge Elimination Have you completed a map of all o system?                                 | utfalls and receiving water                                                            | rs of your sto                   | m sewer                                            | ⊠ Yes         | ☐ No         |
|    | В.    | Have you completed a map of all s sewer system?                                                         | form drain pipes and othe                                                              | r conveyances                    | in the storm                                       | Yes           | ⊠ No         |
|    | C.    | Identify the number of outfalls in y                                                                    | our storm sewer system.                                                                | 32                               |                                                    |               |              |
|    | D.    | Do you have documented procedur                                                                         | es, including frequency, f                                                             | or screening o                   | utfalls?                                           | ⊠ Yes         | □ No         |
|    |       |                                                                                                         |                                                                                        | 01 20100111119 0                 |                                                    |               |              |
|    | Ε.    | Of the outfalls identified in 5.C, ho                                                                   | w many were screened fo                                                                | _                                |                                                    |               | ting period? |
|    | E.    |                                                                                                         | w many were screened fo                                                                | _                                |                                                    |               | ting period? |
|    |       | Of the outfalls identified in 5.C, ho                                                                   |                                                                                        | r dry weather                    | discharges durir                                   | ng this repor |              |
|    | F.    | Of the outfalls identified in 5.C, ho                                                                   | w many have been screen                                                                | r dry weather                    | discharges durin                                   | ng this repor | since you    |
| 0  | F. G. | Of the outfalls identified in 5.C, ho obtained MS4 permit coverage?                                     | w many have been screen  32  ng outfalls for illicit disch                             | ed for dry wearner               | discharges durin                                   | ng this repor | since you    |
| 0  | F. G. | Of the outfalls identified in 5.C, ho obtained MS4 permit coverage?  What is your frequency for screeni | w many have been screen  32  ng outfalls for illicit disch  fod). No variation on size | ed for dry wearder arges? Descri | discharges during ther discharges be any variation | ng this repor | since you    |