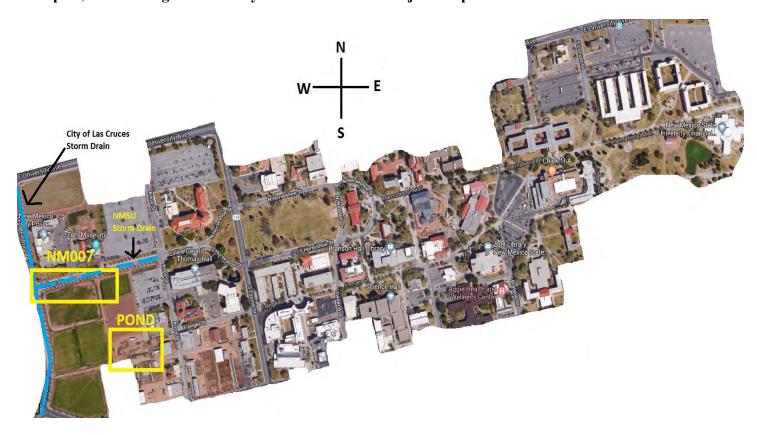

|                             |                        |                                         |
|                        |                             |                        |                                         |
|                        |                             |                        |                                         |
|                        |                             |                        |                                         |
|                        |                             |                        |                                         |
|                        |                             |                        |                                         |

If helpful, draw a diagram of the system and label the major components:





| Inspector's Name:         | Michael Lucero           | _                         | <b>Date:</b> <u>July, 2021</u>          |
|---------------------------|--------------------------|---------------------------|-----------------------------------------|
| MS4 Drainage Basin        | No.:4                    |                           |                                         |
| Last Rain Occurred:       | <24 Hours                | <3 Days                   | More than 3 Days                        |
| Describe the inspected    | d structures within th   | nis basin [general loca   | ation, materials of construction,       |
| whether or not repair of  | r maintenance is requi   | red (and why), eviden     | ce of illegal dumping, etc.]:           |
| Basin 4 is broke          | en u