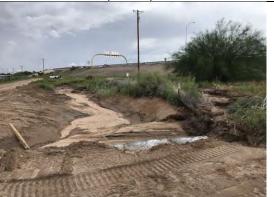

|
|                                                                                                                                                                                                                                                                                                                                                                                                                                                                                                                                                                                                                                                                                           |







drainage swale No. 4.



View of east side of site where storm runoff enters site into View of north end of drainage swale No. 3 still holding storm runoff. .



View of area of earth berm No. 9 where berm needs to be repaired.



View of storm water discharge point on west side of site. Sediment from behind waddles needs to be removed. .

|                                                                                                                               | General Info                                                                                                                                                                                 | rmation                      |                           |  |  |  |
|------------------------------------------------------------------