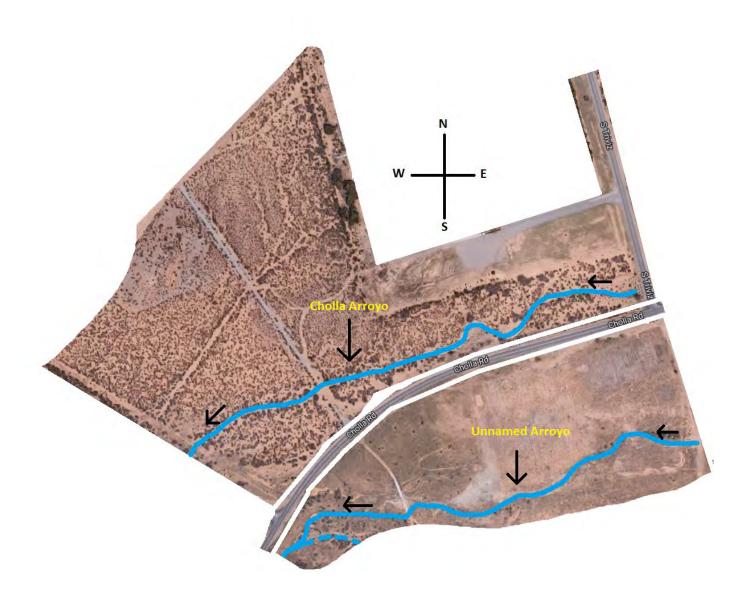

|                       |                         |                                        |
|                             |                       |                         |                                        |
|                             |                       |                         |                                        |
|                             |                       |                         |                                        |
|                             |                       |                         |                                        |
|                             |                       |                         |                                        |

If helpful, draw a diagram of the system and label the major components:



# **ATTACHMENT 4**

# Municipal Storm Water Management

## **Contents**

| Question<br>Number | ВМР | Attachment Description                                   |
|--------------------|-----|----------------------------------------------------------|
| 6D                 | 6-5 | MS4 Waste Disposal Procedures                            |
| 6D                 | 3-5 | Solid Waste Collection Points and Pick-Up Schedule       |
| 6D                 | 3-6 | Ground Maintenance Litter and Debris Inspection Schedule |

| • | • | • |  |  |  |
|---|---|---|--|--|--|
|   |   |   |  |  |  |
|   |   |   |  |  |  |
|   |   |   |  |  |  |
|   |   |   |  |  |  |
|   |   |   |  |  |  |
|   |   |   |  |  |  |

| Question<br>Number | ВМР | Description                   |
|--------------------|-----|----------