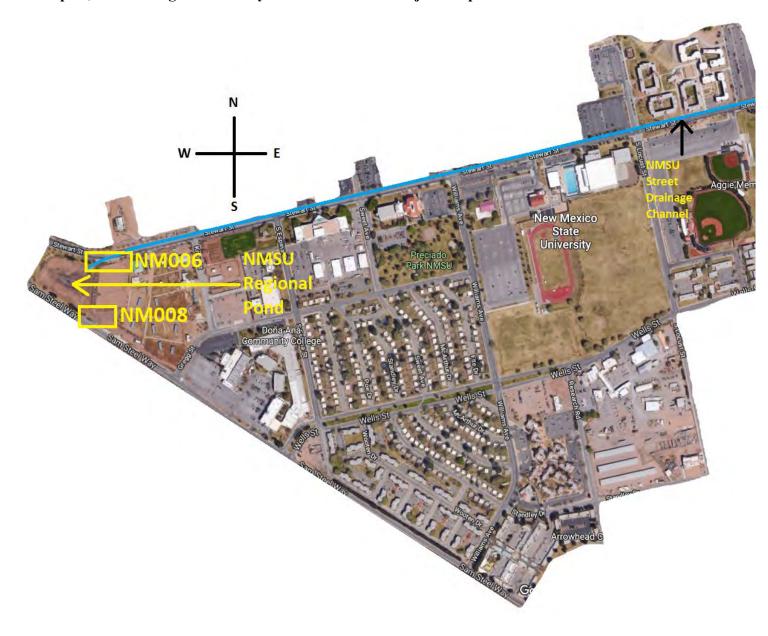

|          |
|                            |                            |                         |                                        |          |
|                            |                            |                         |                                        |          |
|                            | -                          |                         |                                        |          |
|                            |                            |                         |                                        |          |
|                            |                            |                         |                                        |          |

If helpful, draw a diagram of the system and label the major components:





| Inspector's Name:         | Michael Lucero            |                               |                                        |
|---------------------------|---------------------------|-------------------------------|----------------------------------------|
| MS4 Drainage Basin        | No.:6                     |                               |                                        |
| Last Rain Occurred:       | <24 Hours                 | <3 Days                       | More than 3 Days                       |
| Describe the inspecte     | d structures within thi   | <b>is basin</b> [general loca | ation, materials of construction,      |
| whether or not repair of  | or maintenance is requir  | ed (and why), evider          | ace of illegal dumping, etc.]:         |
| Basin 6