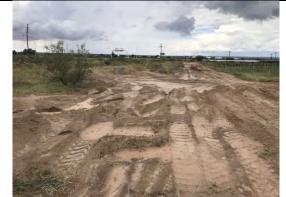

|







drainage swale No. 4.



View of east side of site where storm runoff enters site into View of north end of drainage swale No. 3 still holding storm runoff. .



View of area of earth berm No. 9 where berm needs to be repaired.



View of storm water discharge point on west side of site. Sediment from behind waddles needs to be removed. .

|                                                                                                                               | General Info                                                                                                                                                                                 | rmation                      |                           |  |  |  |
|-------------------------------------------------------------------------------------------------------------------------------|----------------------------------------------------------------------------------------------------