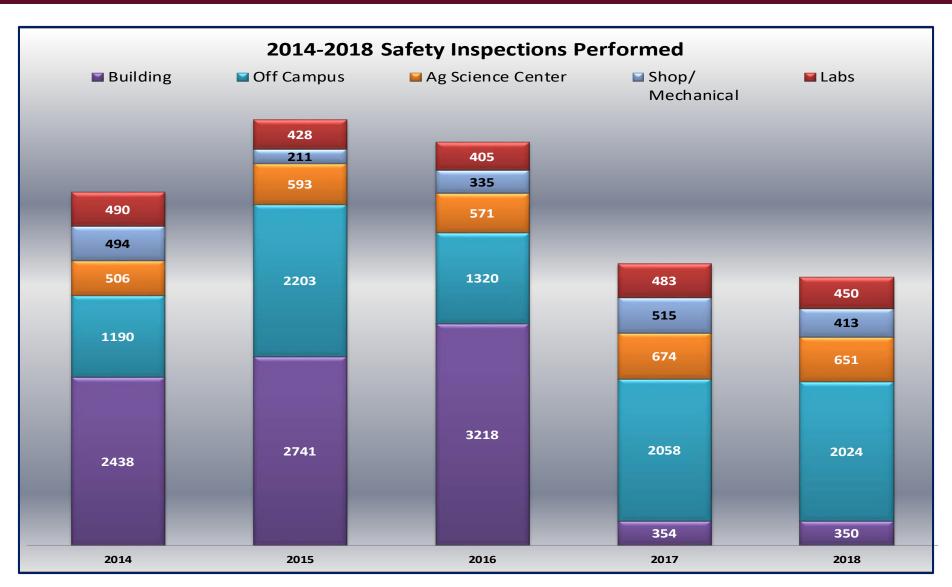

## Safety Inspections

In 2018, 95% compliance was obtained of 3,888 room inspections. There is currently 55% response rate of identified corrective actions completed for 2018.