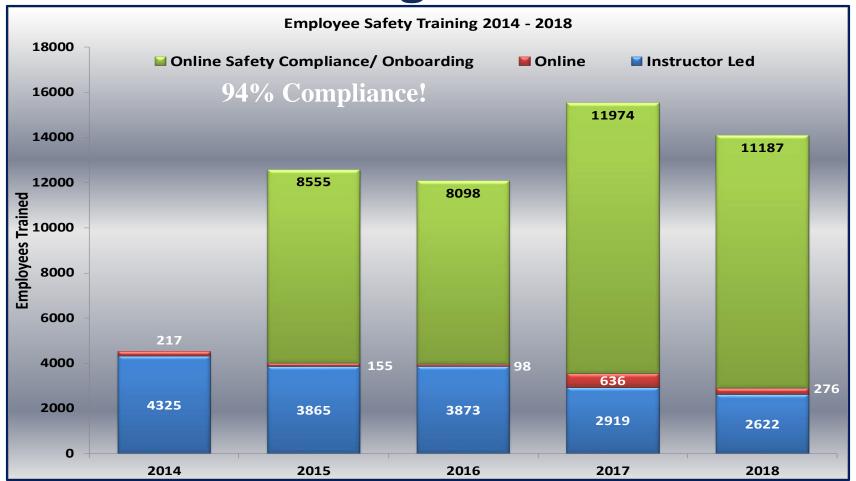

# EHS & Risk Management Training & Inspections

#### **Training Metrics**





### **Online Training**

- Analytical X-Ray Safety
- Bloodborne Pathogen Refresher
- Dry Ice Shipper Training
- Employee Safety
- Fundamentals of Laser Safety
- Fundamentals of Laboratory Safety

- Hazard Waste
   Management Refresher
   (Shops)
- Laboratory Safety and Hazardous Waste
   Management Refresher
- Principal Investigator Responsibilities in Laboratory Safety
- Radiation Safety Refresher



Coming Soon...Fundamentals of Radioactive Materials!

### Safety Inspections



## Safety Inspections

In 2018, 95% compliance was obtained of 3,888 room inspections. There is currently 55% response rate of identified corrective actions completed for 2018.





#### For more information about EHS&RM, please view the

2018 EHS&RM Annual Report





#### **Questions?**